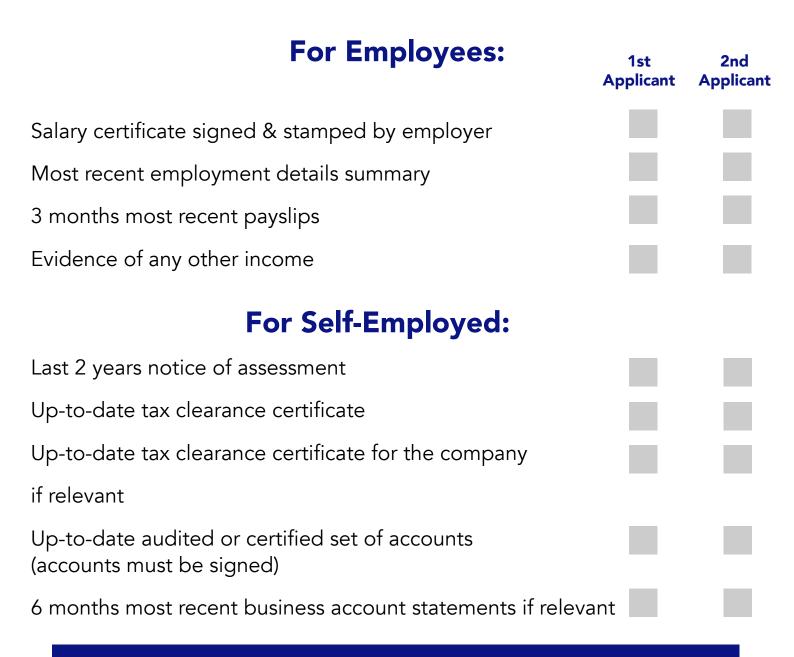

## MFCU MORTGAGE CHECKLIST

The list below outlines the standard documentation required to process your mortgage application. We may require additional documentation based on your personal circumstances.

Continued on following page